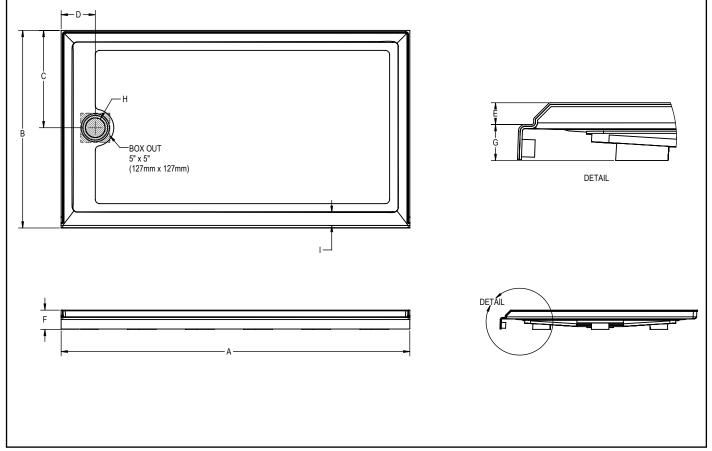

## 6034 Catalina™ Shower Pan

| Dimensions                                  |                                                |  |
|---------------------------------------------|------------------------------------------------|--|
| Weight (Empty)                              | 59lbs (27 kg)                                  |  |
| Weight (Packaged)                           | 65 lbs (29 kg)                                 |  |
| Overall Dimensions                          | 60" (1524 mm) x 34" (864 mm) x 2" (51 mm)      |  |
| Drain Location                              | Left or Right Hand                             |  |
| Total Weight (Floor Loading)                | 25 lbs/ft <sup>2</sup> (122 kg/m) <sup>2</sup> |  |
| Water Pressure Requirement                  | N/A                                            |  |
| A. Overall Width                            | 60" (1524 mm)                                  |  |
| B. Overall Depth (Includes Nailing Flange)  | 34" (864 mm)                                   |  |
| C. Drain Rough-In (From Back Wall)          | 16-3/4" (425 mm)                               |  |
| D. Drain Rough-In (From side wall)          | 5-7/8" (149 mm)                                |  |
| E. Flange Height                            | 1-1/4" (32 mm)                                 |  |
| F. Overall Height (Includes Nailing Flange) | 3-1/4" (83 mm)                                 |  |
| G. Skirt Height                             | 2" (51 mm)                                     |  |
| H. Drain Diameter                           | 3-3/8" (86 mm)                                 |  |
| I. Threshold Width                          | 2-1/4" (57 mm)                                 |  |
| Accessories                                 |                                                |  |
| Drain Kit with Strainer (Included)          | M B 2 8 8 2 7                                  |  |
| Drain Cover (Sold Separately)               | M M 2 3 9 5 9                                  |  |